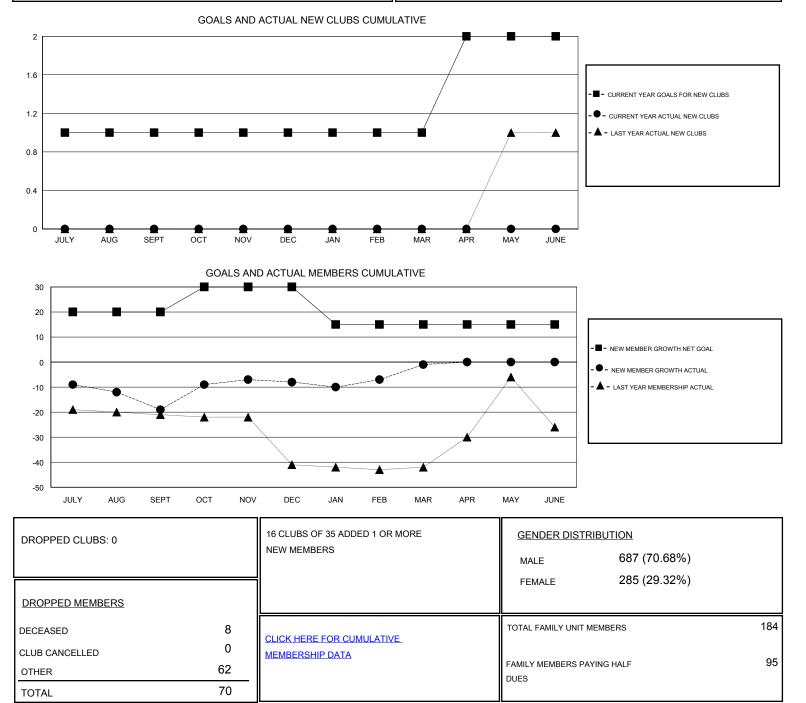

## GMT: ED LECIUS

| LOCATION NEW YORK |
|-------------------|
|-------------------|

GMT CA

| Clubs                 |               |           |               | Members               |                                                                |                                                              |                                                    |
|-----------------------|---------------|-----------|---------------|-----------------------|----------------------------------------------------------------|--------------------------------------------------------------|----------------------------------------------------|
| RESULTS FOR 2016-2017 |               |           |               | RESULTS FOR 2016-2017 |                                                                |                                                              |                                                    |
| QUARTER               | NEW CLUB GOAL | NEW CLUBS | DROPPED CLUBS | QUARTER               | NEW MEMBER GROWTH<br>NET GOAL (not reinstated<br>or transfers) | NEW MEMBER<br>GROWTH ACTUAL (not<br>reinstated or transfers) | DROPPED<br>MEMBERS ACTUAL<br>(including transfers) |
| JULY/AUG/SEPT         | 1             | 0         | 0             | JULY/AUG/SEPT         | 20                                                             | 7                                                            | 26                                                 |
| OCT/NOV/DEC           | 0             | 0         | 0             | OCT/NOV/DEC           | 10                                                             | 36                                                           | 30                                                 |
| JAN/FEB/MAR           | 0             | 0         | 0             | JAN/FEB/MAR           | -15                                                            | 26                                                           | 19                                                 |
| APR/MAY/JUNE          | 1             | 0         | 0             | APR/MAY/JUNE          | 0                                                              | 0                                                            | 0                                                  |